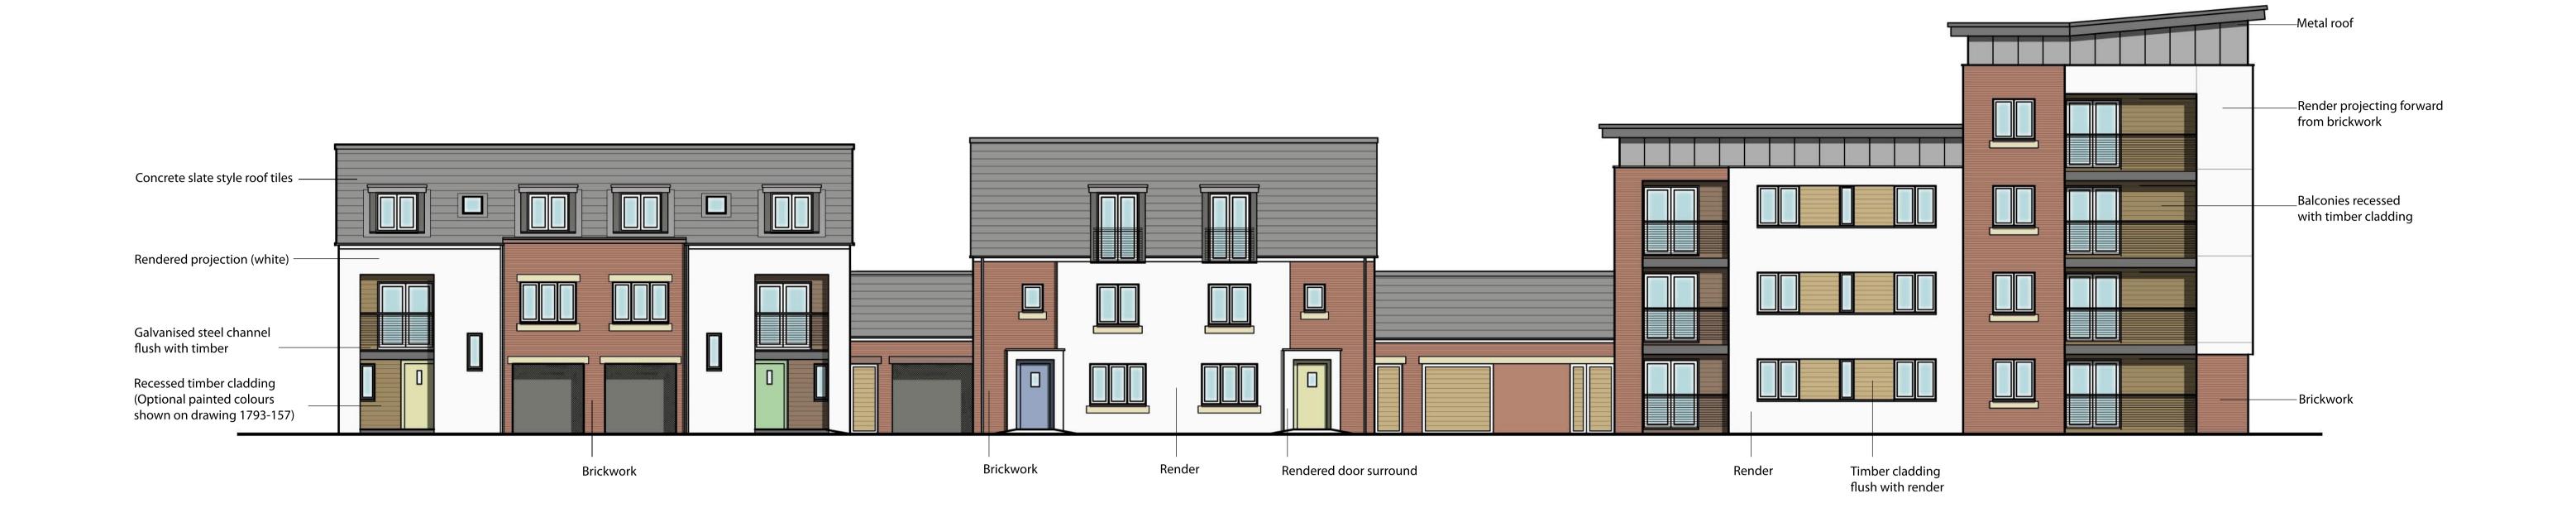

## P+HS

| Client                    | Bellway Homes |             |       |              |             |            |                                                                   | Date Nov 09                                                                                                     |            |  |
|---------------------------|---------------|-------------|-------|--------------|-------------|------------|-------------------------------------------------------------------|-----------------------------------------------------------------------------------------------------------------|------------|--|
| Project                   | Visqu         | e, Stock    | Scale |              | 1:100 @ A1  |            |                                                                   |                                                                                                                 |            |  |
| Yarm Road Part Elevations |               |             |       |              |             |            | Drawn BJG Checked                                                 |                                                                                                                 |            |  |
| Job No                    | Stage         | Stage CISfB |       |              | Drawing Rev |            |                                                                   | Do not scale off this drawing. Work to figured dimensions, and any discrepancy to be reported to the architect. |            |  |
| 1793                      | – <b>P</b>    | _           | 21    | <b>- 158</b> |             | - <b>~</b> | Refer to larger scale drawings where available. © P+HS Architects |                                                                                                                 |            |  |
| Stage identification:     |               | Design - D  |       | Planning - P |             | Tender - T | Construction                                                      | on - C                                                                                                          | Record - R |  |